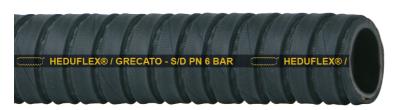

## **HEDUFLEX®/GRECATO**

Rubber suction and discharge hose with corrugated cover for drainage water, dung and with limited lye and acid resistance

ိည္ခ်ီ Heduflex®/Grecato S/D PN 6 bar

| Norm              | EN ISO 1307:2008 | Construction tube | Smooth                           |
|-------------------|------------------|-------------------|----------------------------------|
| Working pressure  | 6 bar            | Color tube        | Black                            |
| Bursting pressure | 18 bar           | Compound cover    | SBR                              |
| Vacuum            | 0,90 bar         | Cover             | Fabric finish, Square corrugated |
| Min. temperature  | -30 °C           | Color cover       | Black                            |
| Max. temperature  | +85 °C           | Reinforcements    | Steel spiral, Textile plies      |
| Compound tube     | SBR              |                   |                                  |

**Application:** Very high quality, extra flexible rubber hose. Suitable for (industrial) water and dung. Limited lye and acid resistant. Widely used for industrial, agricultural, machine building, construction, infrastructure and horticultural applications. The hose is very flexible due to the special "Greek" profile and is therefore often used in places where a very small bending radius is required.