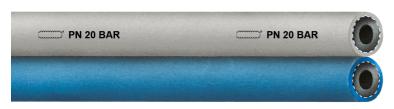

## Remote control hose

Marking: [\_\_\_\_\_] PN 20 bar

| Norm                     | EN ISO 1307:2 | EN ISO 1307:2008 |                | Black           |              |
|--------------------------|---------------|------------------|----------------|-----------------|--------------|
| Working pressure at 20°C | 20,0 bar      |                  | Compound cover | PVC             |              |
| Bursting pressure        | 60 bar        |                  | Cover          | Smooth          |              |
| Compound tube            | PVC           |                  | Color cover    | Blue/grey       |              |
| Construction tube        | Smooth        |                  | Reinforcements | Polyester plies |              |
| Artno.                   | Ø Inner (mm)  | Wall (mm)        | Ø Outer (mm)   | Weight (kg/mtr) | Length (mtr) |
| 4260006006               | 6,0           | 2,5              | 11,0           | 0,180           | 100          |

Application: The hose is used as a remote control hose for blasting pots.